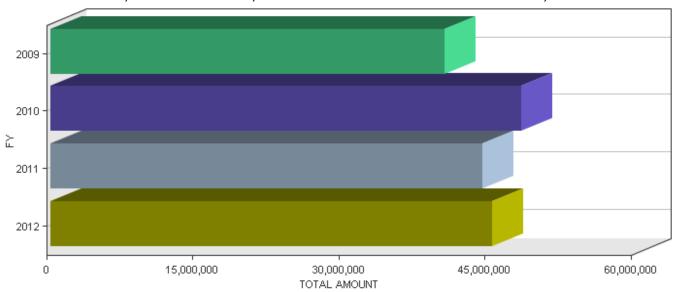

| Total                                      | \$40,550,965.00 | \$48,354,355.69 | \$44,408,801.74 | \$45,354,799.87 |
|--------------------------------------------|-----------------|-----------------|-----------------|-----------------|
| (7901) RGS - Center for Health Disparities | \$315,457.00    | \$1,357,367.00  | \$1,229,509.00  | (\$140,778.52)  |
| (7401) RGS - Coastal Studies Institute     | \$56,210.00     | \$58,484.00     | \$159,026.00    | \$20,000.00     |
| (7301) RGS - Agromedicine Institute        | \$67,146.00     | \$533,324.29    | \$10,197.59     | \$282,581.69    |
| Tourism                                    | \$0.00          | \$58,997.00     | \$22,918.00     | \$17,988.00     |
| (7106) RGS - Center for Sustainable        |                 |                 |                 |                 |
| Transfer                                   | \$0.00          | \$0.00          | \$24,470.00     | \$0.00          |
| (7104) RGS - Office of Technology          |                 |                 |                 |                 |
| & Policy                                   | \$1,053,061.00  | \$980,088.00    | \$1,271,157.00  | \$1,194,166.00  |
| (7103) RGS - Institute for Coastal Science |                 |                 |                 |                 |
| (7102) RGS - Sponsored Programs            | \$0.00          | \$0.00          | \$0.00          | \$1,200.00      |
| (7101) RGS - Vice Chancellors Office       | \$504,000.00    | \$1,859,336.00  | \$421,240.00    | \$71,876.00     |
| (6700) DEN - Office of the Dean            | \$0.00          | \$0.00          | \$610,932.00    | \$1,104,102.00  |
| (6692) SOM - Public Health                 | \$353,585.00    | \$850,418.00    | \$697,416.00    | \$322,847.00    |