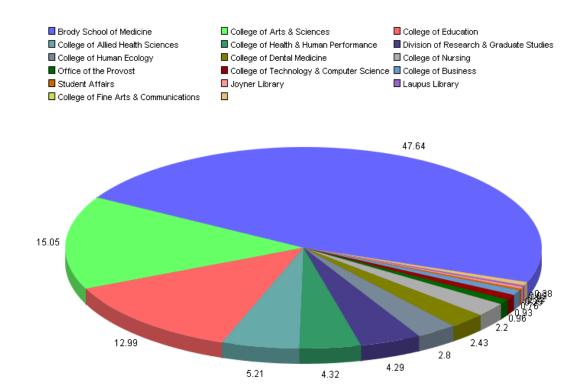

## Awards By Fiscal Year (Schools) Official Report Date (07/01/2011-06/30/2012)

| School                                   | Amount          | % of Total |
|------------------------------------------|-----------------|------------|
| Brody School of Medicine                 | \$21,605,166.78 | 47.64%     |
| College of Arts & Sciences               | \$6,824,060.37  | 15.05%     |
| College of Education                     | \$5,891,034.88  | 12.99%     |
| College of Allied Health Sciences        | \$2,363,650.00  | 5.21%      |
| College of Health & Human Performance    | \$1,961,298.36  | 4.32%      |
| Division of Research & Graduate Studies  | \$1,946,111.17  | 4.29%      |
| College of Human Ecology                 | \$1,272,156.92  | 2.80%      |
| College of Dental Medicine               | \$1,104,102.00  | 2.43%      |
| College of Nursing                       | \$997,399.50    | 2.20%      |
| Office of the Provost                    | \$436,000.00    | 0.96%      |
| College of Technology & Computer Science | \$420,084.89    | 0.93%      |
| College of Business                      | \$345,180.00    | 1%         |
| Student Affairs                          | \$115,000.00    | 0.25%      |
| Joyner Library                           | \$106,399.00    | 0%         |
| Laupus Library                           | \$99,000.00     | 0.22%      |
| College of Fine Arts & Communications    | \$40,387.00     | 0.09%      |
|                                          | (\$172,231.00)  | 0%         |
| Total                                    | \$45,354,799.87 | 100%       |