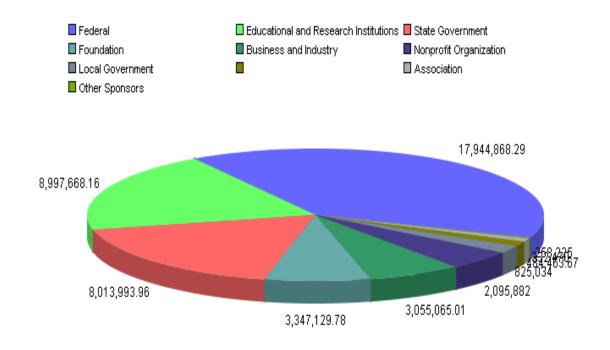

| Туре                                  | Amount          | %      |
|---------------------------------------|-----------------|--------|
| Federal                               | \$17,944,868.29 | 39.57% |
| Educational and Research Institutions | \$8,997,668.16  | 19.84% |
| State Government                      | \$8,013,993.96  | 17.67% |
| Foundation                            | \$3,347,129.78  | 7.38%  |
| Business and Industry                 | \$3,055,065.01  | 6.74%  |
| Nonprofit Organization                | \$2,095,882.00  | 4.62%  |
| Local Government                      | \$825,034.00    | 1.82%  |
|                                       | \$484,463.67    | 1.07%  |
| Association                           | \$332,470.00    | 0.73%  |
| Other Sponsors                        | \$258,225.00    | 0.57%  |
| Total                                 | \$45,354,799.87 | 100%   |